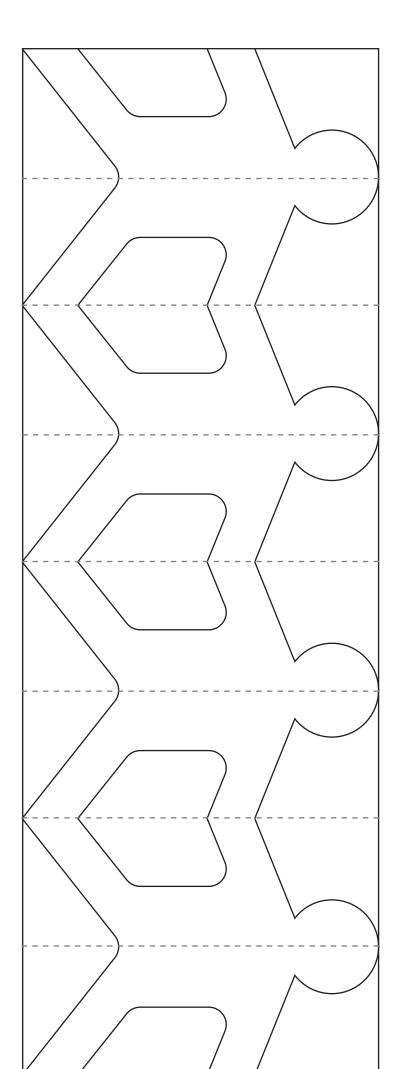

- 1. Cut out the box, on the next page, along the heavy black lines.
- 2. Fold the paper along the dotted lines.
- 3. Now cut out the figure.
- **4.** Unfold the paper and you've created your Paper People Chain!
- 5. Colour and decorate each person, making each one as unique as possible.