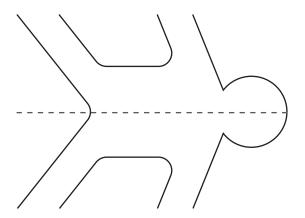

- 1. Cut out the box, on the next page, along the heavy black lines.
- 2. Fold the paper along the dotted lines.
- 3. Now cut out the figure.
- **4.** Unfold the paper and you've created your Paper People Chain!
- 5. Colour and decorate each person, making each one as unique as possible.