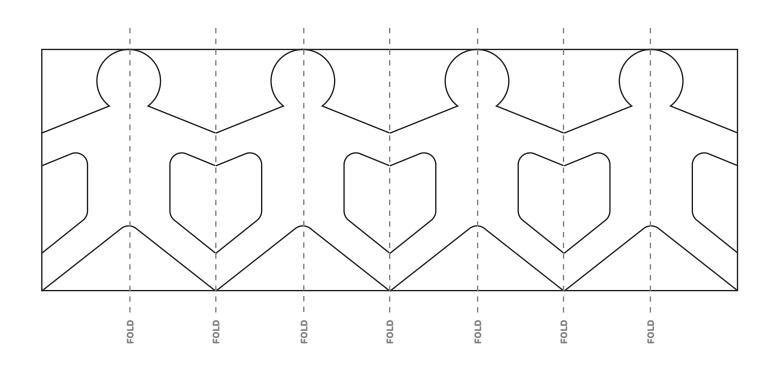

- 1. Cut out the box, on the next page, along the heavy black lines.
- 2. Fold the paper along the dotted lines.
- 3. Now cut out the figure.
- **4.** Unfold the paper and you've created your Paper People Chain!
- 5. Colour and decorate each person, making each one as unique as possible.