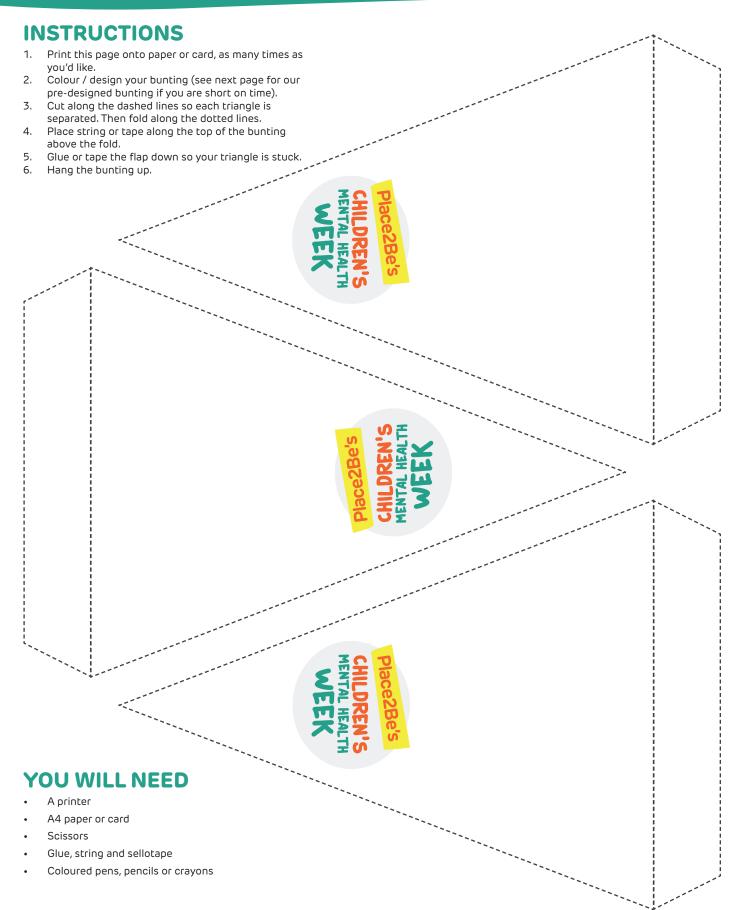

#### **CREATE YOUR OWN BUNTING**

#### **INSTRUCTIONS**

- Print this page onto paper or card, as many times as you'd like.
- 2. Cut along the dashed lines so each triangle is separated. Then fold along the dotted lines.
- Place string or tape along the top of the bunting above the fold.
- 4. Glue or tape the flap down so your triangle is stuck.

DREN'

5. Hang the bunting up.

#### YOU WILL NEED

- A printer
- A4 paper or card
- Scissors
- Glue, string and sellotape

#ChildrensMentalHealthWeek

MENTAL HEALTH

WEEK

CHILDREN'S

place2Be's