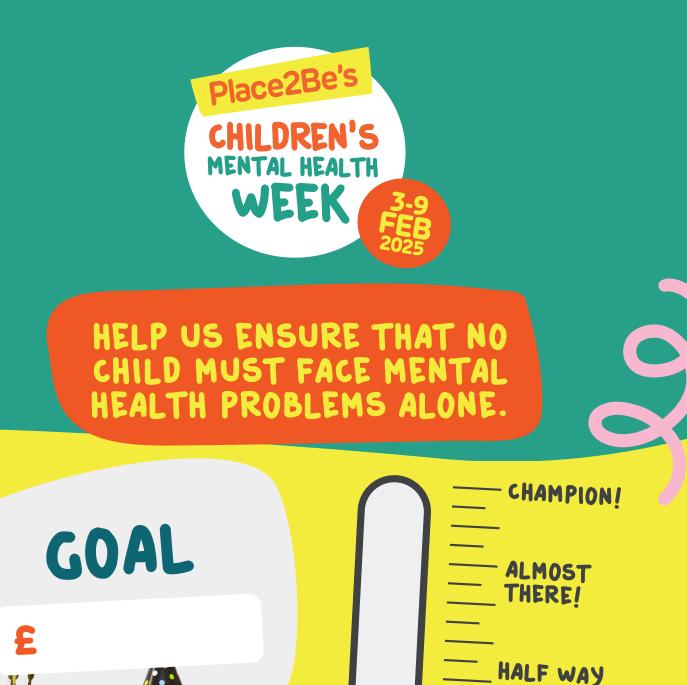

#### YOUR SUPPORT WILL IMPROVE CHILDREN'S MENTAL HEALTH

#### **£16**

could pay for a child to speak to a qualified counsellor about their worries in a lunchtime session

#### **£54**

could pay for a child struggling with trauma to have a 50-minute one-to-one session with a counsellor.

#### **£252**

could pay for 4 specialised parent coaching sessions for a parent and child to have together

"I don't normally share with people, and I don't like talking because of my trust issues, but I've learnt to trust you." Child helped by Place2Be

#### £500

could allow 31 children to speak to a mental health professional about issues like anxiety, low mood or self harm

#### £1080

could help fund a full round of one-to-one counselling session for 2 vulnerable children

#ChildrensMentalHealthWeek

Please donate to my

fundraising page:

childrensmentalhealthweek.org.uk